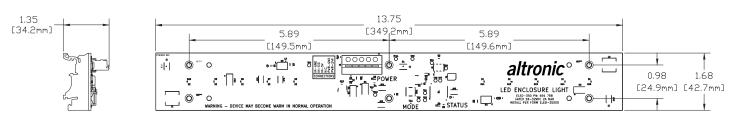

The ELED-350 provides those operating or servicing engine control panels and other mission-critical controls with premium yet highly cost-effective lighting solution. Using energy-efficient LED technology, these 18-32 VDC-powered panel-mounted devices assure simpler system operation and troubleshooting no matter the time of day, exposure to ambient light, or enclosure location.

DIN rail mounting inside the enclosure is the primary mounting approach. There are three methods to control the actuation of the ELED-350:

- An on-off pushbutton incorporated into the device. This same switch is also used to adjust the desired intensity of the light.
- An off-mounted switch wired directly to the ELED-350.
- Via the Altronic Remote Magnet Sensor and Magnet (615740 and 615741). This solution is used to allow the light to be actuated on and off as the enclosure door or inner panel is opened or closed.