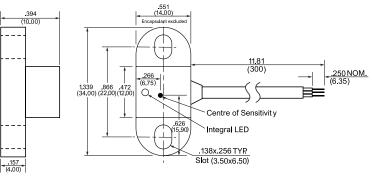

## DIMENSIONS

On/Off Sensor Flange Mount

General Tol.: ± .010 (0.25)

712 Trumbull Avenue / Girard, Ohio 44420 (330) 545-9768 / Fax: (330) 545-9005 www.altronic-llc.com Email: sales@altronic-llc.com

FORM ELED-350 8-22 ©2022 Altronic, LLC