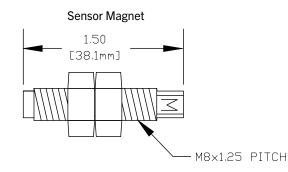

DIN rail mounting inside the enclosure is the primary mounting approach. There are three methods to control the actuation of the ELED-350:

- An on-off pushbutton incorporated into the device. This same switch is also used to adjust the desired intensity of the light.
- An off-mounted switch wired directly to the ELED-350.
- Via the Altronic Remote Magnet Sensor and Magnet (615740 and 615741). This solution is used to allow the light to be actuated on and off as the enclosure door or inner panel is opened or closed.

## TO ORDER

| ELED-350 Panel Lighting Device           | 691788-1 |
|------------------------------------------|----------|
| Sensor Magnet                            | 615740   |
| On/Off Sensor Flange Mount with 3' Cable | 615741   |